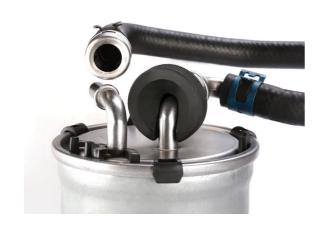

## **Fuel Line Disconnect Set - Difficult Access**

Most traditionally designed disconnect tools of this type require 360 degree access to the connector. This difficult access set is designed to give access where 360 degree access is not available allowing for easy disconnection of connector close to bends or close to the fuel filter top.

## **Additional Information**

- Applications: Chrysler, Fiat, Ford, Jeep, VAG, Vauxhall/Opel and Volvo.
- Design allows use on connectors that are close to a sharp bend (e.g. fuel filter top pipes).
- · Designed for use in areas of difficult access.
- · Saves time when replacing fuel filters.