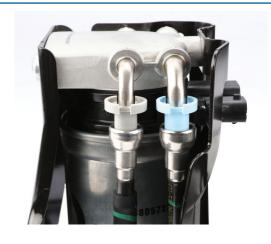

## **Fuel Line Disconnect Set - Difficult Access**

Most traditionally designed disconnect tools of this type require 360 degree access to the connector. This difficult access set is designed to give access where 360 degree access is not available allowing for easy disconnection of connector close to bends or close to the fuel filter top.

## **Additional Information**

- Applications: Chrysler, Fiat, Ford, Jeep, VAG, Vauxhall/Opel and Volvo.
- Design allows use on connectors that are close to a sharp bend (e.g. fuel filter top pipes).
- · Designed for use in areas of difficult access.
- · Saves time when replacing fuel filters.