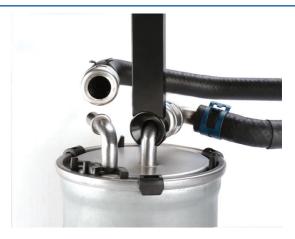

## **Fuel Line Disconnect Set - Difficult Access**

Most traditionally designed disconnect tools of this type require 360 degree access to the connector. This difficult access set is designed to give access where 360 degree access is not available allowing for easy disconnection of connector close to bends or close to the fuel filter top.

## **Additional Information**

- Applications: Chrysler, Fiat, Ford, Jeep, VAG, Vauxhall/Opel and Volvo.
- Design allows use on connectors that are close to a sharp bend (e.g. fuel filter top pipes).
- · Designed for use in areas of difficult access.
- · Saves time when replacing fuel filters.