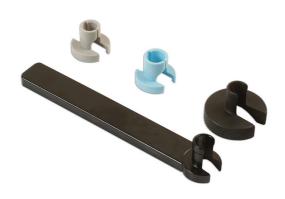

## **Fuel Line Disconnect Set - Difficult Access**

Most traditionally designed disconnect tools of this type require 360 degree access to the connector. This difficult access set is designed to give access where 360 degree access is not available allowing for easy disconnection of connector close to bends or close to the fuel filter top.

## **Additional Information**

- Applications: Chrysler, Fiat, Ford, Jeep, VAG, Vauxhall/Opel and Volvo.
- Design allows use on connectors that are close to a sharp bend (e.g. fuel filter top pipes).
- · Designed for use in areas of difficult access.
- · Saves time when replacing fuel filters.