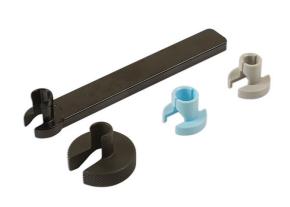

## **Fuel Line Disconnect Set - Difficult Access**

Most traditionally designed disconnect tools of this type require 360 degree access to the connector. This difficult access set is designed to give access where 360 degree access is not available allowing for easy disconnection of connector close to bends or close to the fuel filter top.

## **Additional Information**

- Applications: Chrysler, Fiat, Ford, Jeep, VAG, Vauxhall/Opel and Volvo.
- Design allows use on connectors that are close to a sharp bend (e.g. fuel filter top pipes).
- · Designed for use in areas of difficult access.
- · Saves time when replacing fuel filters.