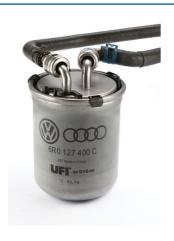

## **Additional Information**

- Applications: Chrysler, Fiat, Ford, Jeep, VAG, Vauxhall/Opel and Volvo.
- Design allows use on connectors that are close to a sharp bend (e.g. fuel filter top pipes).
- · Designed for use in areas of difficult access.
- · Saves time when replacing fuel filters.